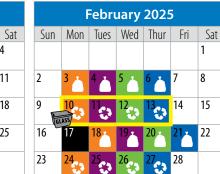

Green waste is collected every week 💢 🗥

Recycling and garbage are collected on alternate weeks

Non-refundable glass bottles and jars are collected monthly. Put your glass bin out on the weeks highlighted in yellow.