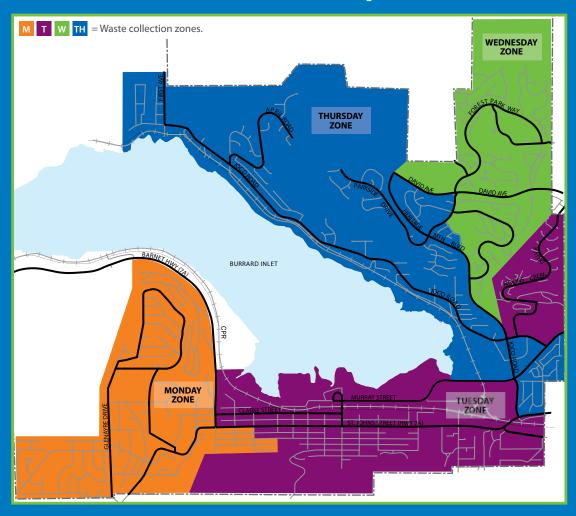

# Waste collection zone map

Have a question about our solid waste program? Contact the Operations team:

recycle@portmoody.ca

portmoody.ca/recycle

# 2025 residential waste collection schedule

Waste collection zones. See map find your zone.

Sat

5

12

Curb it – set out unlocked carts between 5:30am and 7:30am on your collection day.

Please remember to:

Point it – put wheels against the curb or just off the roadway.