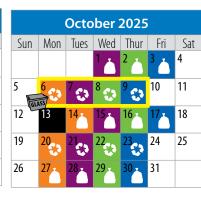

Green waste is collected every week 💢 🗥

Recycling and garbage are collected on alternate weeks

Non-refundable glass bottles and jars are collected monthly. Put your glass bin out on the weeks highlighted in yellow.