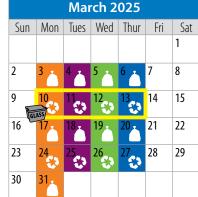

Green waste is collected every week 💢 🗥

Recycling and garbage are collected on alternate weeks

Non-refundable glass bottles and jars are collected monthly. Put your glass bin out on the weeks highlighted in yellow.