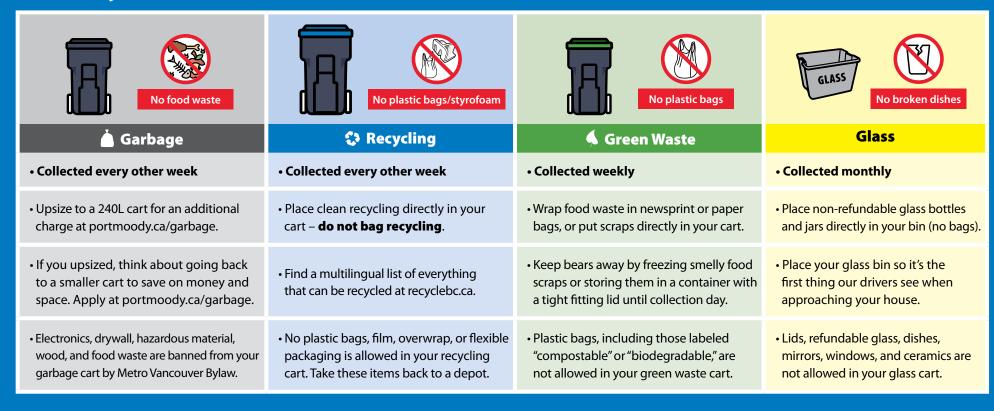

# 2025 Waste Collection Schedule 🚺 🔁 🗎 🖻

## On your waste collection day:

**Curb it – set out unlocked carts** between 5:30am and 7:30am.

Point it - put wheels against the curb or just off the roadway.

Space it - leave at least one arm's length of space between carts.

**Unclip it –** drivers can't empty locked carts.

On glass weeks – place your bin so it's the first thing our driver sees when approaching your house, followed by the smallest of your two carts.

#### Please remember:

Cart lids must close completely – do not overfill or overstuff.

We only collect waste in carts provided by the City no extra bags are collected.

Lock clips and secure carts as soon as possible after collection.

Keep bears away by rinsing carts frequently to reduce odours.