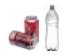

#### Refundable beverage containers

Wine and beer bottles

Pop bottles and cans

Milk, water, and juice containers

**Return-It Express** & Go drop-off kiosk