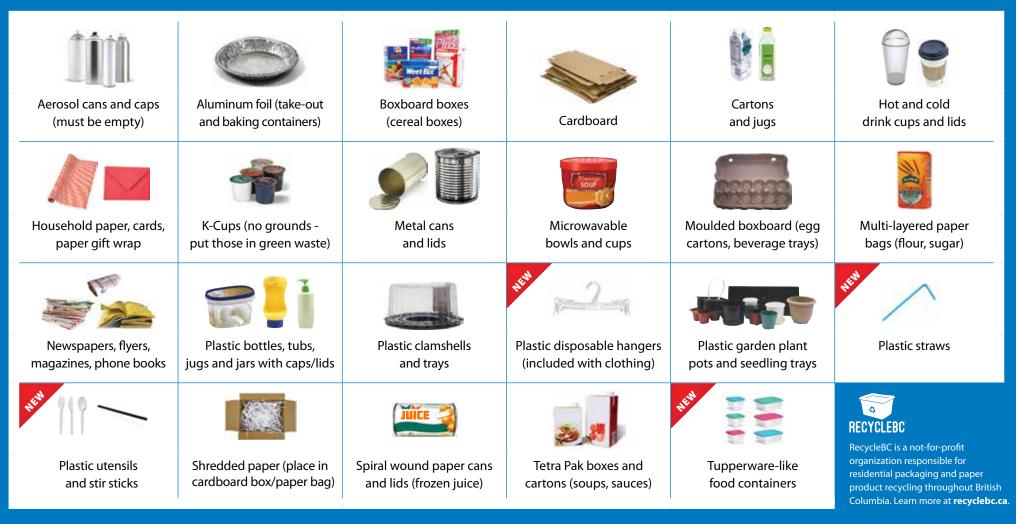

#### Not sure where to dispose of something? Start here:

- Download **PoMobile** the City's Solid Waste App – and check the Waste Wizard.
- Go to **recycling.metrovancouver.org** to find out where to recycle or donate thousands of materials.
- Find a multilingual list of what can be recycled at **recyclebc.ca**.
- Call the Operations Division at 604.469.4574 or email recycle@ portmoody.ca.

#### **These plastic and styrofoam items must go back to a Return-It Depot:** #104 2560 Barnet Hwy/1045A Lougheed Hwy; Coquitlam/Coquitlam Recycling & Waste Centre 995 United Blvd, Coquitlam

Let's clean up our recycling in Port Moody