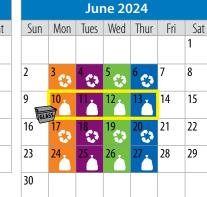

## 2024 residential waste collection schedule

Waste collection zones. W TH See map find your zone.

Please remember to:

|           | January 2024 |                |                |      |                |     |   |             |   |
|-----------|--------------|----------------|----------------|------|----------------|-----|---|-------------|---|
| Sun       | Mon          | Tues           | Wed            | Thur | Fri            | Sat |   | Sun         |   |
|           | 1            | <sup>2</sup> 😍 | <sup>3</sup> 😯 | 4 😍  | <sup>5</sup> 😲 | 6   |   |             |   |
| 7         | 8            | 9              | 10             | 11   | 12             | 13  | 4 | 4           | 5 |
| 14<br>GLA | 15<br>🗟 😵    | 16<br>😯        | 17             | 18   | 19             | 20  |   | 11<br>Iglai | 1 |
| 21        | 22           | 23.            | 24             | 25   | 26             | 27  | · | 18          | Í |
| 28        | 29<br>😵      | 30<br>😵        | 31<br>🛟        |      |                |     |   | 25          | 2 |

Recycling and garbage are collected on alternate weeks Green waste is collected every week 🛛 😩 💼

Sat

12

19

26

25

Non-refundable glass bottles and jars are collected monthly. Put your glass bin out on the weeks highlighted in yellow.