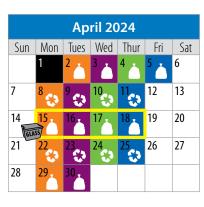

## 2024 residential waste collection schedule

Waste collection zones. W TH See map find your zone.

Please remember to:

|           | January 2024 |                |                |      |                |     |   |             |   |
|-----------|--------------|----------------|----------------|------|----------------|-----|---|-------------|---|
| Sun       | Mon          | Tues           | Wed            | Thur | Fri            | Sat |   | Sun         |   |
|           | 1            | <sup>2</sup> 😍 | <sup>3</sup> 😯 | 4 😍  | <sup>5</sup> 😲 | 6   |   |             |   |
| 7         | 8            | 9              | 10             | 11   | 12             | 13  | 4 | 4           | 5 |
| 14<br>GLA | 15<br>🗟 😵    | 16<br>😯        | 17             | 18   | 19             | 20  |   | 11<br>Iglai | 1 |
| 21        | 22           | 23.            | 24             | 25   | 26             | 27  | · | 18          | Í |
| 28        | 29<br>😵      | 30<br>😵        | 31<br>🛟        |      |                |     |   | 25          | 2 |

Recycling and garbage are collected on alternate weeks Green waste is collected every week 🛛 😩 💼

Sat

12

19

26

25

Non-refundable glass bottles and jars are collected monthly. Put your glass bin out on the weeks highlighted in yellow.