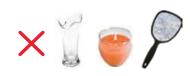

X

**No refundable glass** – take back to depot for refund

No glass dishes, mirrors, windows, or ceramics accepted – put in garbage