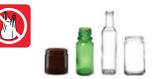

## Recycling

Place clean recycling directly in your cart – no bags needed!

✓ FLATTEN

GLASS Glass

Place clean glass directly in your bin – no bags needed!

Clear and coloured non-refundable glass (✓ if broken) **No lids** – put in recycling

X

**No refundable glass** – take back to depot for refund

No glass dishes, mirrors, windows, or ceramics accepted – put in garbage