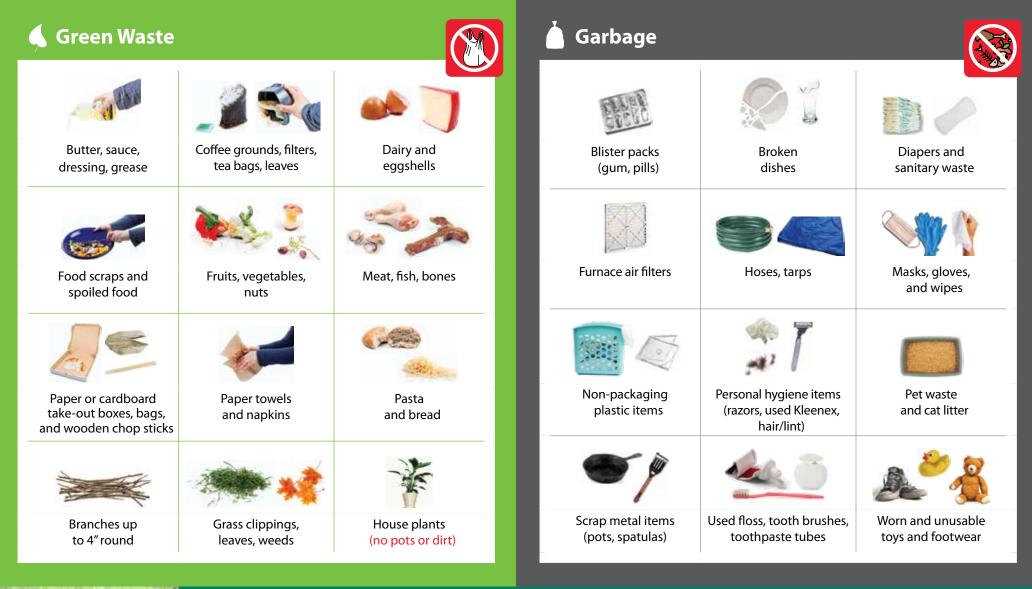

## What can go in your carts

#### These items require specialized disposal: **Coguitlam Recycling and Waste Centre** Return-It Depot #104 2560 Barnet Hwv/ 995 United Blvd, Coguitlam • metrovancouver.org • 604.681.5600 1045A Lougheed Hwy, Coquitlam • encorp.ca **Batteries** Chemicals/paint Computers Phones Construction material [₽ Scrap metal کے 闅 Propane canisters Small appliances Power tools Wood Items like paint, chemicals, propane, and even batteries can spark fires at recycling facilities. Residents must take hazardous materials to a recycling depot that accepts them for safe disposal (rcbc.ca). These items can go in your green waste cart: ... Food scraps & spoiled food Paper towels & napkins Food soiled cardboard These items can go in your garbage cart: Personal hygiene items (razors, used Kleenex, hair/lint) Broken dishes Furnace air filters Hoses Donate these items if they're Carpets/textiles Clothing Shoes