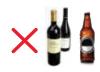

X

**No refundable glass** – take back to depot for refund

No glass dishes, mirrors, windows, or ceramics accepted – put in garbage