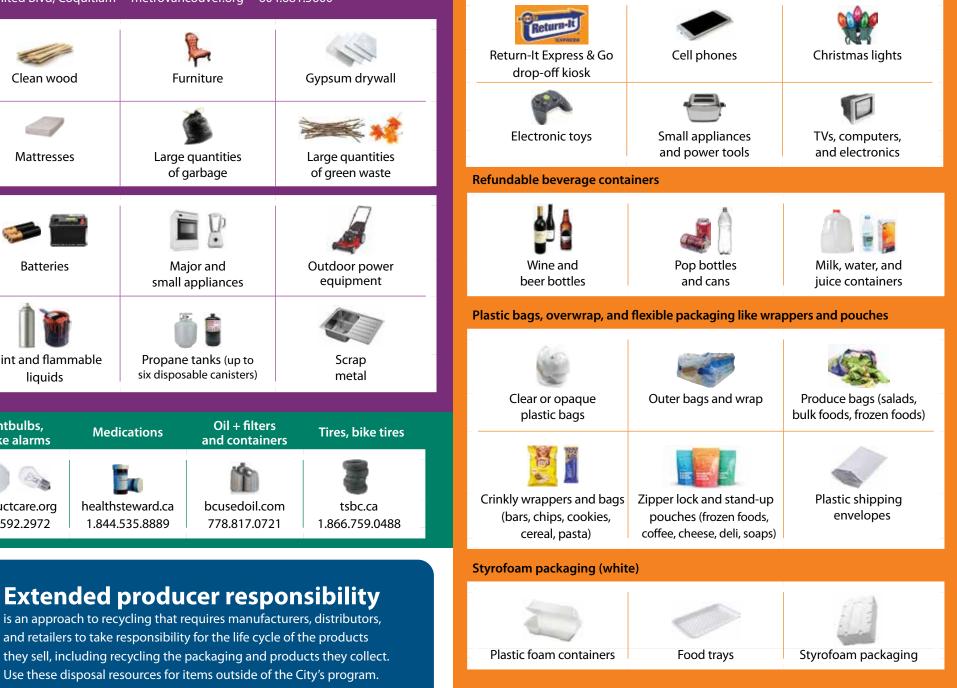

#### These items require specialized disposal: **Coguitlam Recycling and Waste Centre** Return-It Depot #104 2560 Barnet Hwv/ 995 United Blvd, Coguitlam • metrovancouver.org • 604.681.5600 1045A Lougheed Hwy, Coquitlam • encorp.ca **Batteries** Chemicals/paint Computers Phones Construction material [₽ Scrap metal کے 闅 Propane canisters Small appliances Power tools Wood Items like paint, chemicals, propane, and even batteries can spark fires at recycling facilities. Residents must take hazardous materials to a recycling depot that accepts them for safe disposal (rcbc.ca). These items can go in your green waste cart: ... Food scraps & spoiled food Paper towels & napkins Food soiled cardboard These items can go in your garbage cart: Personal hygiene items (razors, used Kleenex, hair/lint) Broken dishes Furnace air filters Hoses Donate these items if they're Carpets/textiles Clothing Shoes

### **Dispose of these items at Coquitlam Recycling** and Waste Centre

995 United Blvd, Coguitlam • metrovancouver.org • 604.681.5600

#### **Recycle these items at a Return-It Depot**

#104 2560 Barnet Hwy/1045A Lougheed Hwy, Coquitlam • encorp.ca • 604.464.6648

C L I N Е С Х ш

PLY

A P I

БN บ 22 Clean wood

Mattresses

**Batteries** 

Paint and flammable

liquids

Lightbulbs,

smoke alarms

productcare.org

604.592.2972

**i** )