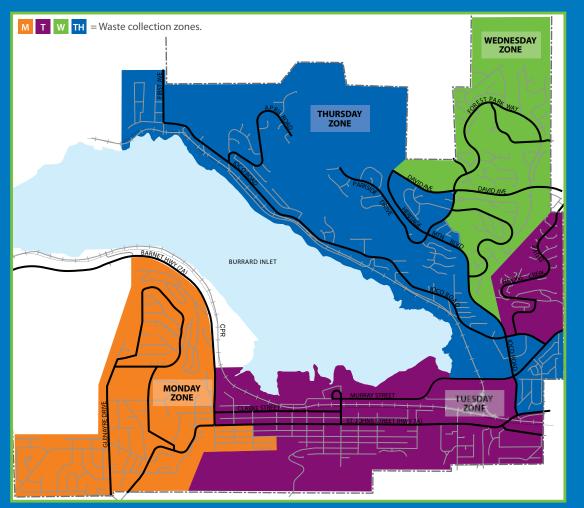

## Waste collection zone map

Have a question about our solid waste program? Contact the Operations team:

604.469.4574

🔀 recycle@portmoody.ca 🖳

portmoody.ca/recycle

## 2024 residential waste collection schedule

Waste collection zones. W TH See map find your zone.

Please remember to:

|           | January 2024 |                |                |      |                |     |   |             |   |
|-----------|--------------|----------------|----------------|------|----------------|-----|---|-------------|---|
| Sun       | Mon          | Tues           | Wed            | Thur | Fri            | Sat |   | Sun         |   |
|           | 1            | <sup>2</sup> 😍 | <sup>3</sup> 😯 | 4 😍  | <sup>5</sup> 😲 | 6   |   |             |   |
| 7         | 8            | 9              | 10             | 11   | 12             | 13  | 4 | 4           | 5 |
| 14<br>GLA | 15<br>🗟 😵    | 16<br>😯        | 17             | 18   | 19             | 20  |   | 11<br>Iglai | 1 |
| 21        | 22           | 23.            | 24             | 25   | 26             | 27  | · | 18          | Í |
| 28        | 29<br>😵      | 30<br>😵        | 31<br>🛟        |      |                |     |   | 25          | 2 |