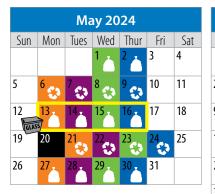

## 2024 residential waste collection schedule

Waste collection zones. W TH See map find your zone.

Please remember to:

|           | January 2024 |                |                |      |                |     |   |             |   |
|-----------|--------------|----------------|----------------|------|----------------|-----|---|-------------|---|
| Sun       | Mon          | Tues           | Wed            | Thur | Fri            | Sat |   | Sun         |   |
|           | 1            | <sup>2</sup> 😍 | <sup>3</sup> 😯 | 4 😍  | <sup>5</sup> 😲 | 6   |   |             |   |
| 7         | 8            | 9              | 10             | 11   | 12             | 13  | 4 | 4           | 5 |
| 14<br>GLA | 15<br>🗟 😵    | 16<br>😯        | 17             | 18   | 19             | 20  |   | 11<br>Iglai | 1 |
| 21        | 22           | 23.            | 24             | 25   | 26             | 27  | · | 18          | Í |
| 28        | 29<br>😵      | 30<br>😵        | 31<br>🛟        |      |                |     |   | 25          | 2 |

Recycling and garbage are collected on alternate weeks Green waste is collected every week 🛛 😩 💼

Sat

12

19

26

25

Non-refundable glass bottles and jars are collected monthly. Put your glass bin out on the weeks highlighted in yellow.