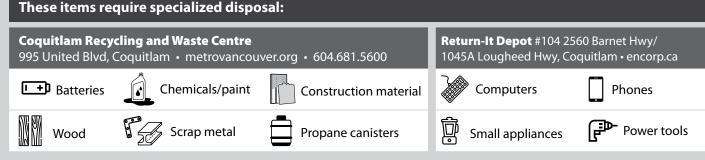

? Items like paint, chemicals, propane, and even batteries can spark fires at recycling facilities. Residents must take hazardous materials to a recycling depot that accepts them for safe disposal (rcbc.ca).

### Dispose of these items at Coquitlam Recycling and Waste Centre

995 United Blvd, Coquitlam • metrovancouver.org • 604.681.5600

## Recycle these items at a Return-It Depot

#104 2560 Barnet Hwy/1045A Lougheed Hwy, Coquitlam • encorp.ca • 604.464.6648

and electronics

Christmas lights

**Refundable beverage containers** 

Electronic toys

Wine and beer bottles

**Small appliances** 

and power tools

Pop bottles and cans

Milk, water, and juice containers