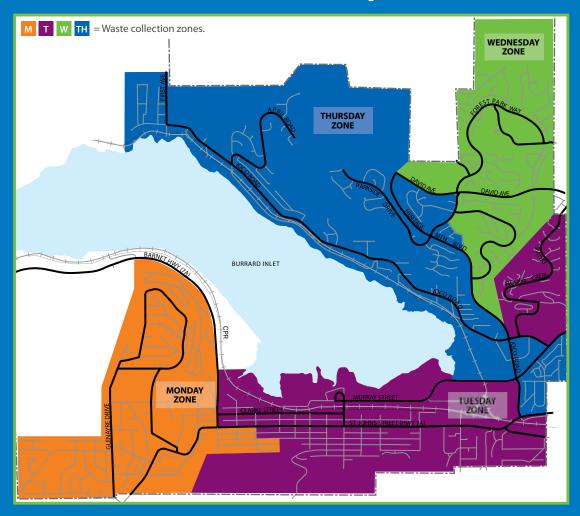

## Waste collection zone map

Have a question about our solid waste program? Contact the Operations team:

recycle@portmoody.ca

portmoody.ca/recycle

Waste collection zones. See map find your zone.

> 12 13

**April 2024** 

Tues | Wed | Thur | Fri |

Sat

20

Curb it – set out unlocked carts between 5:30am and 7:30am on your collection day.

Please remember to: