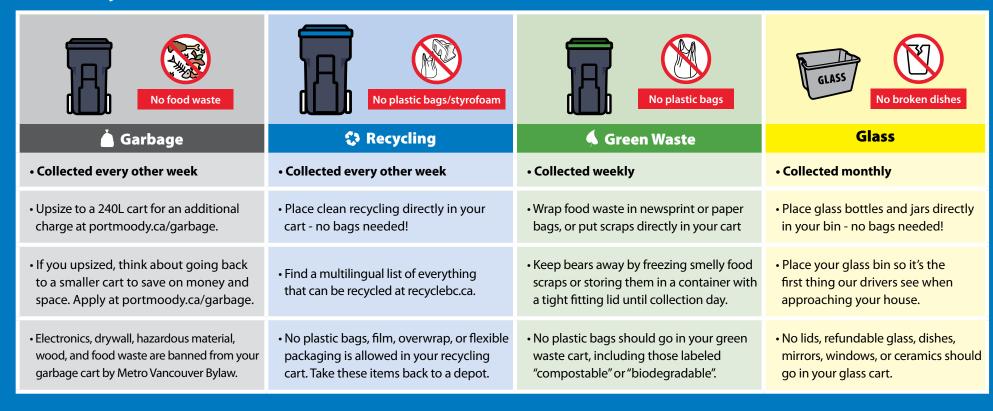

### On your waste collection day:

**Curb it – set out unlocked carts** between 5:30am and 7:30am.

Point it - put wheels against the curb or just off the roadway.

Space it – leave at least one arm's length of space between carts.

**Unclip it –** Drivers can't empty locked carts.

On glass weeks – place your bin so it's the first thing our driver sees when approaching your house, followed by the smallest of your two carts.

### Please remember:

Cart lids must close completely – do not overfill or overstuff.

We only collect waste in carts provided by the City no extra bags are collected.

Lock clips and secure carts as soon as possible after collection.

Keep bears away by rinsing carts frequently to reduce odours.

## What can go in your carts

→ Place clean recycling directly in your cart – no bags needed!

Aerosol cans and caps (must be empty)

Aluminum foil (take-out and baking containers)

Boxboard boxes (cereal boxes)

Tupperware-like food containers

RecycleBC is a not-for-profit organization responsible for residential packaging and paper product recycling throughout British Columbia. Learn more at recyclebc.ca.

Place clean glass directly in your bin – no bags needed!

Clear and coloured non-refundable glass (✓ if broken)

No lids – put in recycling

No refundable glass – take back to depot for refund

No glass dishes, mirrors, windows, or ceramics accepted – put in garbage

## Garbage

Butter, sauce, dressing, grease

Coffee grounds, filters, tea bags, leaves

Dairy and eggshells

Fruits, vegetables, nuts

Meat, fish, bones

Food scraps and

spoiled food

Paper or cardboard take-out boxes, bags, and wooden chop sticks

Paper towels and napkins

Pasta and bread

Branches up to 4" round

Grass clippings, leaves, weeds

House plants (no pots or dirt)

Blister packs (gum, pills)

Broken dishes

Diapers and sanitary waste

Furnace air filters

Hoses, tarps

Masks, gloves, and wipes

Non-packaging plastic items

Personal hygiene items (razors, used Kleenex, hair/lint)

Pet waste and cat litter

Scrap metal items (pots, spatulas)

Used floss, tooth brushes, toothpaste tubes

Worn and unusable toys and footwear

Green waste is collected every week 💢 🗥

Recycling and garbage are collected on alternate weeks

Non-refundable glass bottles and jars are collected monthly. Put your glass bin out on the weeks highlighted in yellow.