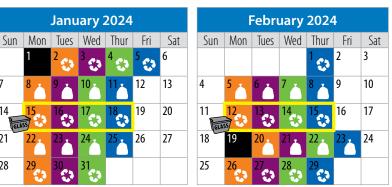

# 2024 Port Moody Calendar and Waste Collection Schedule

| SUNDAY                                                                                         | 1                       |           |                                     | \ \\\\         | DNECDAY            | TU                         | LIDCDAV                  | EDIDAY                                       | CATURDAY                                                                        |
|------------------------------------------------------------------------------------------------|-------------------------|-----------|-------------------------------------|----------------|--------------------|----------------------------|--------------------------|----------------------------------------------|---------------------------------------------------------------------------------|
| SUNDAY                                                                                         | MONE  1  New Year's Day | DAY       | TUESDAY  2                          | 3              | ONESDAY            | 4                          | URSDAY                   | FRIDAY  5                                    | SATURDAY  6  Christmas Tree Chip, 10am—4pi                                      |
|                                                                                                |                         |           |                                     |                |                    |                            |                          |                                              | Inlet Centre Fire Hall Centralized Recycling Day, 10am—3pm, Civic Centre parkin |
| 7                                                                                              | 8                       | 44        | 9                                   | 10             | 44                 | 11                         | 44                       | 12                                           | 13                                                                              |
| hristmas Tree Chip, 10am—4pm,<br>let Centre Fire Hall                                          |                         |           | Council Meeting, 7pm, Inlet Theatre |                |                    | Gallery Open<br>6—8pm, PoN | ing Reception,<br>IoArts | Film Night, 7:30pm, Inlet Theatre            |                                                                                 |
| ort Moody Farmers Market,<br>0am—2pm, Civic Centre parking<br>ot (every Sun from Jan 7—Apr 28) |                         |           |                                     |                |                    |                            |                          |                                              |                                                                                 |
| 4                                                                                              | 15 GLASS                | 40        | 16 Jans ( & & )                     | 17             | y, 7–9pm, Site B   | 18                         |                          | 19                                           | 20                                                                              |
|                                                                                                |                         |           |                                     | Art S Dirtilud | y, 7—9piii, sile b |                            |                          |                                              |                                                                                 |
| 1                                                                                              | 22                      | 4 à       | 23                                  | 24             | 4 👗                | 25                         | 44                       | 26                                           | 27                                                                              |
|                                                                                                |                         |           | Council Meeting, 7pm, Inlet Theatre |                |                    |                            |                          |                                              |                                                                                 |
|                                                                                                |                         | 4.4       |                                     |                |                    |                            |                          |                                              |                                                                                 |
| 8                                                                                              | 29                      | <b>40</b> | 30                                  | 31             | 40                 |                            |                          | DECEMBER 2023 S M T W T F S 1 2              | FEBRUARY 2024 S M T W T F S 1 2 3                                               |
|                                                                                                |                         |           |                                     |                |                    |                            |                          | 3 4 5 6 7 8 9<br>10 11 12 13 14 15 16        | 4 5 6 7 8 9 1<br>11 12 13 14 15 16 1                                            |
|                                                                                                |                         |           |                                     |                |                    |                            |                          | 17 18 19 20 21 22 23<br>24 25 26 27 28 29 30 | 18 19 20 21 22 23 2<br>25 26 27 28 29                                           |

| SUNDAY             | MONDAY                    | TUESDAY                                    | WEDNESDAY                   | THURSDAY                                      | FRIDAY                                                   | SATURDAY                                           |
|--------------------|---------------------------|--------------------------------------------|-----------------------------|-----------------------------------------------|----------------------------------------------------------|----------------------------------------------------|
|                    |                           |                                            |                             | 1 48                                          | 2                                                        | 3                                                  |
|                    |                           |                                            |                             | Last day to get a discounted                  | Call 604.469.4503 if you haven't                         |                                                    |
|                    |                           |                                            |                             | dog licence renewal  Deadline to renew a 2024 | received your utility bill.                              |                                                    |
|                    |                           |                                            |                             | business licence                              |                                                          |                                                    |
| 1                  | 5                         | 6                                          | 7                           | 8                                             | 9                                                        | 10                                                 |
|                    | ,                         | ,                                          | Ring in the Lunar New Year, | Ring in the Lunar New Year,                   | Ring in the Lunar New Year,                              | Lunar New Year                                     |
|                    |                           |                                            | 12—4pm, POMO Museum         | 12—4pm, POMO Museum                           | 12—4pm, POMO Museum<br>Film Night, 7:30pm, Inlet Theatre | Ring in the Lunar New Year,<br>12—4pm, POMO Museum |
|                    |                           |                                            |                             |                                               | 3 / 1 /                                                  |                                                    |
| 1                  | 12                        | 13                                         | 14 6.55 6.50                | 15                                            | 16                                                       | 17                                                 |
|                    | , ,                       | Council Meeting, 7pm, Inlet Theatre        | Valentine's Day             |                                               | Great Backyard Bird Count                                |                                                    |
|                    |                           | Early Learners Playschool registration day |                             |                                               | (Feb 16–19)                                              |                                                    |
| 8                  | 19                        | 20                                         | 21                          | 22                                            | 23                                                       | 24                                                 |
| eedom to Read Week | Family Day                | <b>5</b>                                   | <b>7</b>                    | 98                                            | <b>9 8</b>                                               | 24                                                 |
| eb 18–24)          | Heritage Week (Feb 19–25) |                                            |                             |                                               |                                                          |                                                    |
|                    | remage reen (160 is 25)   |                                            |                             |                                               |                                                          |                                                    |
| 5                  | 26                        | 27                                         | 28                          | 29                                            | JANUARY 2024                                             | MARCH 2024                                         |
| _                  | 700                       | Council Meeting, 7pm, Inlet Theatre        | ) -                         | Annual utility bill payment due               | S M T W T F S<br>1 2 3 4 5 6                             | S M T W T F                                        |
|                    |                           | Spring recreation registration day         |                             | ,                                             | 7 8 9 10 11 12 13<br>14 15 16 17 18 19 20                | 3 4 5 6 7 8<br>10 11 12 13 14 15                   |
|                    |                           |                                            |                             |                                               | 21 22 23 24 25 26 27                                     | 17 18 19 20 21 22                                  |
|                    |                           |                                            |                             |                                               | 28 29 30 31                                              | 24 25 26 27 28 29<br>31                            |

Green waste is collected every week 💢 🗥

Recycling and garbage are collected on alternate weeks

Non-refundable glass bottles and jars are collected monthly. Put your glass bin out on the weeks highlighted in yellow.