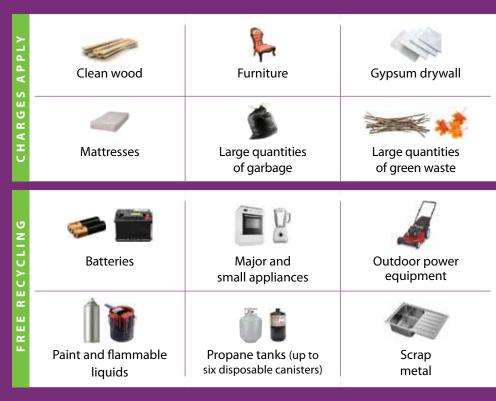

## Recycle these items at a Return-It Depot

#104 2560 Barnet Hwy/1045A Lougheed Hwy, Coquitlam • encorp.ca • 604.464.6648

and electronics

Christmas lights

**Refundable beverage containers** 

Electronic toys

Wine and beer bottles

**Small appliances** 

and power tools

Pop bottles and cans

Milk, water, and juice containers