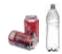

## What can go in your carts

→ Place clean recycling directly in your cart – no bags needed!

Aerosol cans and caps (must be empty)

Aluminum foil (take-out and baking containers)

Boxboard boxes (cereal boxes)

Cardboard

Cartons and jugs

Hot and cold drink cups and lids

Household paper, cards, paper gift wrap

K-Cups (no grounds - put those in green waste)

Metal cans and lids

Microwavable bowls and cups

Moulded boxboard (egg cartons, beverage trays)

Multi-layered paper bags (flour, sugar)

Newspapers, flyers, magazines, phone books

Plastic bottles, tubs, jugs and jars with caps/lids

Plastic clamshells and trays

Plastic disposable hangers (included with clothing)

Plastic garden plant pots and seedling trays

Plastic straws

Plastic utensils and stir sticks

Shredded paper (place in cardboard box/paper bag)

Spiral wound paper cans and lids (frozen juice)

Tetra Pak boxes and cartons (soups, sauces)

Tupperware-like food containers

RecycleBC is a not-for-profit organization responsible for residential packaging and paper product recycling throughout British Columbia. Learn more at recyclebc.ca.

Place clean glass directly in your bin – no bags needed!