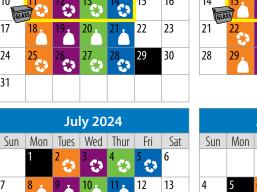

Green waste is collected every week 💢 🗥

Recycling and garbage are collected on alternate weeks

Non-refundable glass bottles and jars are collected monthly. Put your glass bin out on the weeks highlighted in yellow.