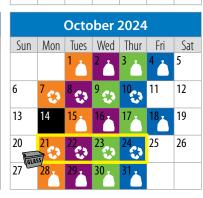

Green waste is collected every week 💢 🗥

Recycling and garbage are collected on alternate weeks

Non-refundable glass bottles and jars are collected monthly. Put your glass bin out on the weeks highlighted in yellow.