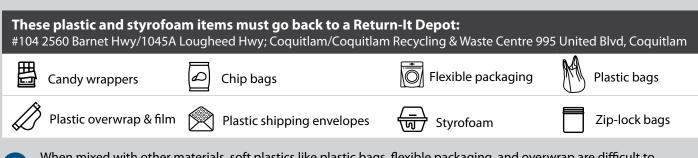

When mixed with other materials, soft plastics like plastic bags, flexible packaging, and overwrap are difficult to separate. If different types of recyclable materials cannot be effectively separated, they cannot be properly recycled.

#### Plastic bags, overwrap, and flexible packaging like wrappers and pouches

Clear or opaque plastic bags

Outer bags and wrap

Produce bags (salads, bulk foods, frozen foods)

Crinkly wrappers and bags (bars, chips, cookies, cereal, pasta)

Zipper lock and stand-up pouches (frozen foods, coffee, cheese, deli, soaps)

Plastic shipping envelopes

#### Styrofoam packaging (white)

Food travs

Styrofoam packaging