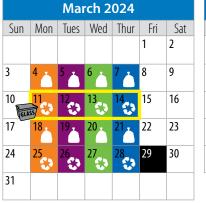

#### Contact us:

604.469.4574

recycle@portmoody.ca

portmoody.ca/recycle

|        |     | Mai  | rch 2 | 024  |     |     |     |     |  |
|--------|-----|------|-------|------|-----|-----|-----|-----|--|
| Sun    | Mon | Tues | Wed   | Thur | Fri | Sat | Sun | Mon |  |
|        |     |      |       |      | 1   | 2   |     | 1   |  |
| 3      | 4   | 5    | 6     | 7    | 8   | 9   | 7   | 8   |  |
| 10 GLA | 11  | 12   | 13    | 14   | 15  | 16  | 14  | 15  |  |
| 17     | 18  | 19.  | 20    | 21   | 22  | 23  | 21  | 22  |  |
| 24     | 25  | 26   | 27    | 28   | 29  | 30  | 28  | 29  |  |
| 31     |     |      |       |      |     |     |     |     |  |

Green waste is collected every week 💢 🗥

Recycling and garbage are collected on alternate weeks

Non-refundable glass bottles and jars are collected monthly. Put your glass bin out on the weeks highlighted in yellow.