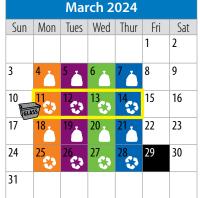

| SUNDAY                                                        | MONDAY                                    | TUESDAY                             | WEDNESDAY | THURSDAY                                      | FRIDAY                                                                        | SATURDAY                                      |
|---------------------------------------------------------------|-------------------------------------------|-------------------------------------|-----------|-----------------------------------------------|-------------------------------------------------------------------------------|-----------------------------------------------|
| FEBRUARY 2024 S M T W T F S 1 2 3                             | APRIL 2024 S M T W T F S 1 2 3 4 5 6      |                                     |           |                                               | <b>1</b> First 5% penalty on overdue                                          | 2                                             |
| 4 5 6 7 8 9 10<br>11 12 13 14 15 16 17                        | 7 8 9 10 11 12 13<br>14 15 16 17 18 19 20 |                                     |           |                                               | utility bills                                                                 |                                               |
| 18 19 20 21 22 23 24<br>25 26 27 28 29                        | 21 22 23 24 25 26 27<br>28 29 30          |                                     |           |                                               |                                                                               |                                               |
| 3                                                             | 4                                         | 5                                   | 6         | 7                                             | 8                                                                             | 9                                             |
|                                                               |                                           |                                     |           |                                               | International Women's Day<br>Canadian Film Festival, 7:30pm,<br>Inlet Theatre | Canadian Film Festival, 7pm,<br>Inlet Theatre |
| 0                                                             | 11 👼 🕵                                    | 12                                  | 13        | 14                                            | 15                                                                            | 16                                            |
| ylight saving time starts<br>oring forward)<br>art of Ramadan |                                           | Council Meeting, 7pm, Inlet Theatre |           | Gallery Opening Reception,<br>6—8pm, PoMoArts |                                                                               |                                               |
| 7                                                             | 18                                        | 19                                  | 20        | 21                                            | 22                                                                            | 23                                            |
| Patrick's Day                                                 | SD43 Spring Break (Mar 18—28)             | First day of spring<br>Nowruz       |           |                                               | World Water Day                                                               | Earth Hour (8:30—9:30pm)                      |
| 4                                                             | 25                                        | 26                                  | 27        | 28 🔥 💸                                        | 29                                                                            | 30                                            |
|                                                               | Holi                                      | Council Meeting, 7pm, Inlet Theatre |           |                                               | Good Friday                                                                   |                                               |
| <b>1</b> Inster Sunday                                        |                                           |                                     |           |                                               |                                                                               |                                               |

Green waste is collected every week 💢 🗥

Recycling and garbage are collected on alternate weeks

Non-refundable glass bottles and jars are collected monthly. Put your glass bin out on the weeks highlighted in yellow.